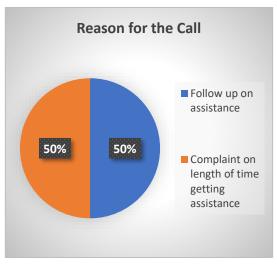

# **Call Logs**

Total Calls Received regarding Typhoon Surigae: Four (4) Calls from 6/25 - 30/21.

The calls received are categorized as follows: