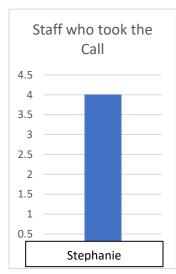

# **Call Logs**

Total Calls Received regarding Typhoon Surigae: Four (4) Calls from 6/25 - 30/21.

The calls received are categorized as follows: