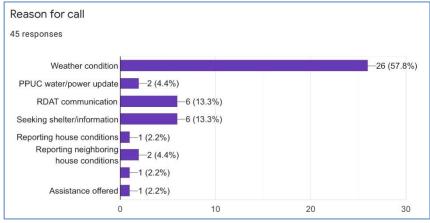

Coverage of Situation Report: 12PM, April 16, 2021 – 10PM, April 17, 2021

Due to requests for need received from the community, several Evacuation Shelters
were activated in Aimeliik, Angaur, Koror, Melekeok, Ngaraard, Ngarchelong,
Ngardmau, Ngiwal, and Sonsorol. After weather conditions improved and PRCS
operations stood down, RDATS were instructed to inform those in the Shelters of the
situation Update and that it is safe to return to their homes. Several households were
not able to return home due to damages and/or living conditions at their residences.