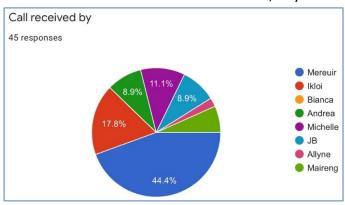

Coverage of Situation Report: 12PM, April 16, 2021 – 10PM, April 17, 2021

- PRCS' activated HOTLINE CONTACT NUMBERS continued to ensure communication lines to and from the RDAT, sharing weather updates and provide communication support to NEMO and Palau National Weather Service during technical difficulties.
  - o HQ HOTLINE, Koror 488-5781
  - Disaster Management Officer, JB Victorino 775-7233 (SAFE)
  - Dissemination & Communication Officer, Allyne Andrew 775-7727 (PRCS)