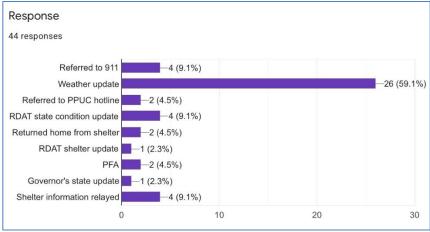

Coverage of Situation Report: 12PM, April 16, 2021 – 10PM, April 17, 2021

Due to requests for need received from the community, several Evacuation Shelters
were activated in Aimeliik, Angaur, Koror, Melekeok, Ngaraard, Ngarchelong,
Ngardmau, Ngiwal, and Sonsorol. After weather conditions improved and PRCS
operations stood down, RDATS were instructed to inform those in the Shelters of the
situation Update and that it is safe to return to their homes. Several households were
not able to return home due to damages and/or living conditions at their residences.